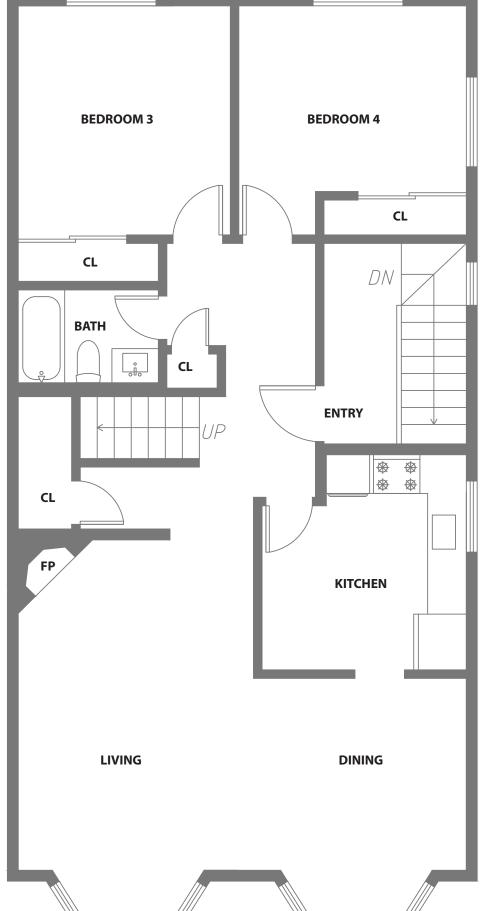

ENTRY

**FOYER** 

**ENTRY** 

CL

DINING

**KITCHEN** 

**BATH** 

**LAUNDRY** 

700 105 Persia Ave. (Upper Level) APPROXIMATE TOTAL LIVING & NON-LIVING SPACE

105 Persia Ave. (Main Level)

2, 632 Sq. Ft.\*

**105 Persia Avenue** San Francisco, CA

**LEVEL 3** 

3 Bath | ~2, 250 SF 4 Bed

**Door** 