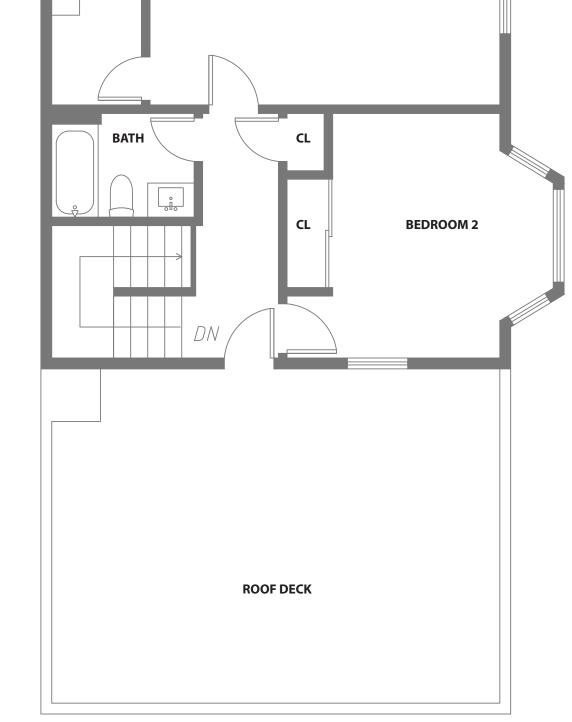

COMPASS

**105 PERSIA AVENUE** 

**UPPER LEVEL** 

**MASTER** 

**BEDROOM** 

## 2, 250 Sq. Ft.\* **Square Footage:**

483 1, 067

Garage Patio **Roof Deck** 

**NON-LIVING SPACE** 

1, 262 Sq. Ft.\* 531 304

WALK-IN

CLOSET

427

**Window** 

**LEVEL 2**